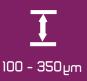

THICKNESS:

T

Polyester Aluminium 100 - 350 microns

CARRIER: Self-Adhesive clear polyester