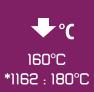

## **APPLICATION**

- 1. Cut the material in reverse with a flex or flock blade
- 2. Weed the excess material
- 3. Heat press on a SEFA machine on the garment at 160°C
  & Protect the polyester carrier with silicone paper
  20 sec medium pressure
- 4. Peel the carrier off when cold

THICKNESS:

T

Polyester Aluminium 100 - 350 microns

CARRIER: Self-Adhesive clear polyester